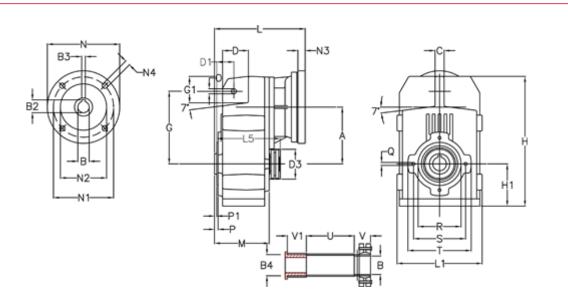

## **Data Sheet**

Article number: 29560201068340 Description: Shaft mounted gear A252QF32-10,6-P100B5

## **Measures**

| A = 128.75 | D1 = 43.5 | 15 = 197.5  | P1                                  | = 3.5    | V = 4  |
|------------|-----------|-------------|-------------------------------------|----------|--------|
| B = 32     | d3 = 83   | M = 135.5   | Q                                   | = M10x14 | V1 = 4 |
| B1 = 28    | G = 162   | N = 250     | R                                   | = 110    |        |
| B2 = 31.3  | G1 = 58.0 | N1 = 215    | S                                   | = 130    |        |
| B3 = 8     | H = 290.5 | N2 = 180    | Т                                   | = 150    |        |
| B4 = 32    | H1 = 93.5 | N4 = M12x16 | Tightening torque Nm adapter bushin | g = 6.0  |        |
| C = 20     | L = 242.5 | O = 13      | Tightening torque Nm shrink disc    | = 7.0    |        |
| D = 57.0   | L1 = 188  | P = 6.0     | U                                   | = 120.5  |        |
|            |           |             |                                     |          |        |